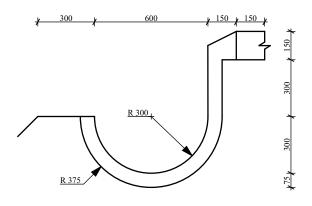

All dimensions are in mm Pen width: 0.35mm black Grid spacing: 10mm

Dimension lines : 0.13mm black Dimension text : Times New Roman

Font size : 3.0mm

Assume any other relevant information

1. To a scale of 1:10, draw and annotate the brow ditch shown in drawing No. 01.

(10 marks)

2. To a scale of 1:10, draw and annotate the shaped block shown in drawing No 02 in isometric projection

(40 marks)

BROW DITCH

# **DRAWING NO. 01**

**DRAWING NO. 02**