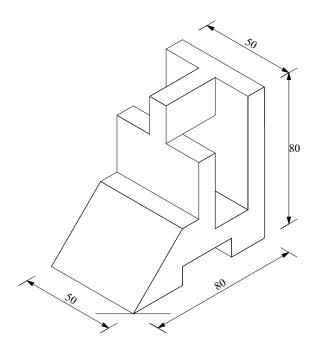

All dimensions are in mm Pen width: 0.35mm black Grid spacing: 10mm

Dimension lines : 0.13mm black Dimension text : Times New Roman

Font size : 3.0mm

Assume any other relevant information

1. To a scale of 1:10, draw and annotate the brow ditch shown in drawing No. 01.

(10 marks)

2. To a scale of 1:10, draw and annotate the shaped block shown in drawing No 02 in isometric projection

(40 marks)

BROW DITCH

# **DRAWING NO. 01**

**DRAWING NO. 02**